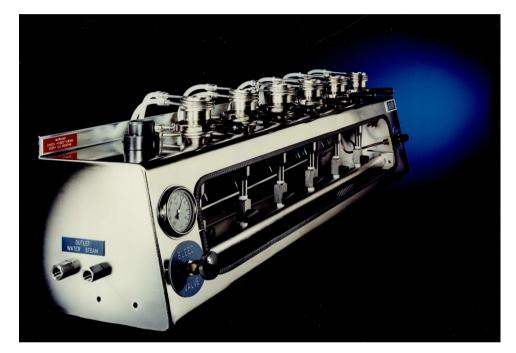

## Zematra Total Sediment Tester ASTM D4870; IP375; ISO 10307

•

## Specifications:

- Measures sediment up to 0.5% m/m
- Samples viscosities up to 55 mm<sup>2</sup>/s at 100°C
- 10 +/- 0.5 gram sample size
- 6 test stations
- Dimensions: 98x30x30cm.

The Zematra 6 position Sediment Tester determines the insoluble material content of distillate and residual fuel oils.

It is a bench model which consists of six filtration cells, vacuum circuit with gauge and integrated cooling/ heating circuit.

Each cup is equipped with a sintered brass disc to support the microfibre filters.